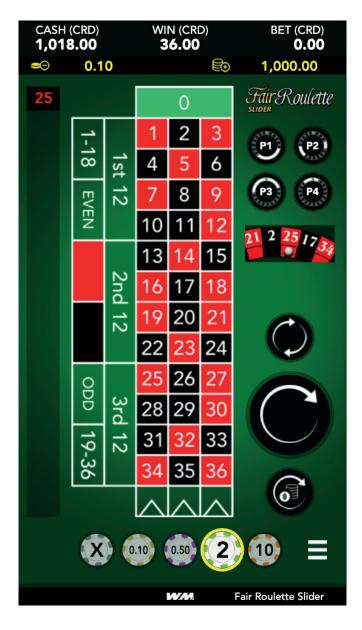

y moves.

Our game portfolio is rich and wide and it will satisfy anyone who's seeking **pure entertainment**. We keep enhancing our product portfolio with a **constant innovation** and a continuous increase of the content's excellence.

More than 200 games, 160 slot machines with more than 100 game engines, 30 table games and all types of video poker for both desktop and mobile devices, with a **large choice** of configurations in terms of volatility, game features, winning frequency and multiplatform jackpots.

WorldMatch is made of substance, not just thrill.

Our new releases are a striking example of how diverse our gaming range is. We always launch new themes and new adventures.

# **NEW RELEASES - Q1/2022**









# **NEW RELEASES - Q1/2022**











#### **SLIDER GAMES**







# **UPCOMING RELEASES**



AVAILABLE FROM **APRIL 27TH** 

AVAILABLE FROM **MAY 11TH** 



#### **WORLDMATCH IS GLOBAL**

WorldMatch keeps developing and providing first-class software to the most important online casino operators **globally**.

One of our main purposes is to meet the regulatory requirements of each market we operate in.

WorldMatch is continually in the process of certifying its games for the most important regulated jurisdictions.

We provide a broad range of customised games for each **regulated market** with the highest standard's graphics, sounds and animations that will meet the expectations of any online casino.

| ITALY<br>ADM           | BELARUS<br>GBMC | PORTUGAL<br>SRIY      | <b>GEORGIA</b> MOF      | <b>ENGLAND</b><br>GC |
|------------------------|---------