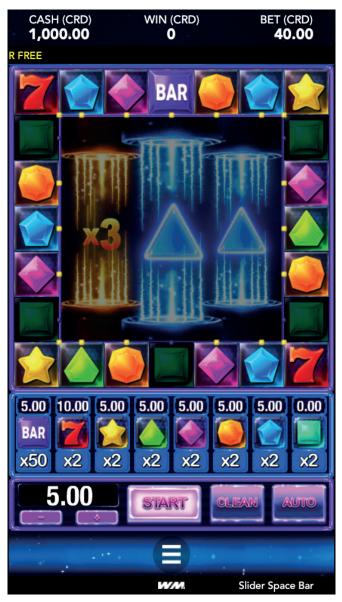

any moves.

Our game portfolio is rich and wide and it will satisfy anyone who's seeking **pure entertainment**. We keep enhancing our product portfolio with a **constant innovation** and a continuous increase of the content's excellence.

More than 200 games, 160 slot machines with more than 100 game engines, 30 table games and all types of video poker for both desktop and mobile devices, with a **large choice** of configurations in terms of volatility, game features, winning frequency and multiplatform jackpots.

WorldMatch is made of substance, not just thrill.

Our new releases are a striking example of how diverse our gaming range is. We always launch new themes and new adventures.

# **NEW RELEASES - Q1/2022**









# **NEW RELEASES - Q1/2022**











#### **SLIDER GAMES**







# **UPCOMING RELEASES**



AVAILABLE FROM **APRIL 27TH** 

AVAILABLE FROM **MAY 11TH** 



#### **WORLDMATCH IS GLOBAL**

WorldMatch keeps developing and providing first-class software to the most important online casino operators **globally**.

One of our main purposes is to meet the regulatory requirements of each market we operate in.

WorldMatch is continually in the process of certifying its games for the most important regulated jurisdictions.

We provide a broad range of customised games for each **regulated market** with the highest standard's graphics, sounds and animations that will meet the expectations of any online casino.

| ITALY<br>ADM           | BELARUS<br>GBMC | PORTUGAL<br>SRIY      | <b>GEORGIA</b> MOF      | <b>ENGLAND</b><br>GC |
|------------------------|-------